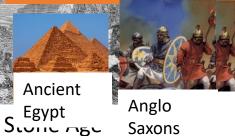

Stone Age

Bronze Age

Iron Age

# Last year

What period did Ancient Egypt take place in: Stone Age, Bronze Age or Iron Age?

misbehaved in the past?

- Striking using the Cane
- **Embarrass** using the Dune hat

Stone Age

Bronze Age

Iron Age

# Last lesson Order these historical events.

Stone Age

Egypt

Anglo Great Fi
Saxons London

Last term
What was the Poor House?

A place for poor people to live and work, even for children who couldn't afford to go to school.

## Random

Sequence these events in chronological order.

Anglo Saxons

Great Fire of London

Ancient
Egypt
Saxons

Stone Age