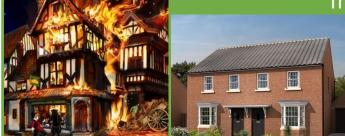

# Last year

How have buildings changed since the Great Fire of London to prevent a fire from spreading?

Bricks
Fire exits
Fire doors

# Last year

How have houses changed since the Great Fire of London to prevent a fire from spreading?

Bricks
Fire exits
Fire doors