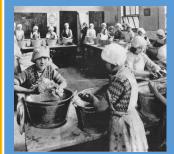

#### Last lesson

Last term

What is a farmer?

A farmer grows crops to guarantee they have food.

What is a hunter-gatherer?

A hunter-gatherer moves around to get food. This could be by killing animals or finding plants.