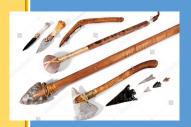

## Last year

How have churches in West Bromwich changed overtime? Various answers





Random
True or false?

The pyramids were made after Jesus was born.

False

Jesus was born OAD

The pyramids were built about 2500 years BC



## Last term

NOV DEC EMBER

Last lesson

How did things change during the Stone Age?

Various answers

Name at least one of the places the Anglo Saxons settled.

Northumbria, Wessex, Kent, Sussex, East Anglia, Mercia, Essex



# Last year

How have houses changed since the Great Fire of London to prevent a fire from spreading?





Bricks
Fire exits
Fire doors

## Random

How were children treated when they misbehaved in the past?

- Striking using the Cane
- Embarrass
   using the Dune
   hat



Last lesson

How did things change across the different Ages?



Various answers



Last term

How was life during the Stone Age different to life during the Anglo Saxon time period?



Various answers





Last year

Who were the Egyptian Pharaohs?



Pharaohs were the kings of ancient Egypt



Who was this? Name a fact about her.





Various answers