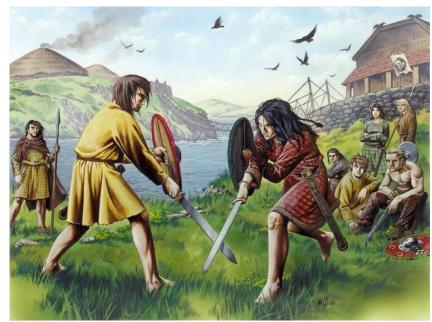

## Last lesson

Describe the appearance of an Anglo Saxon warrior.

Various answers

How was life during the Stone Age different to life during the Anglo Saxon time

Various answers

Last term

How was life during the Stone Age different to life during the Anglo Saxon time period?

Various answers

Last year

Who were the Egyptian Pharaohs?

Pharaohs were the kings of ancient Egypt

Who was this? Name a fact about her.