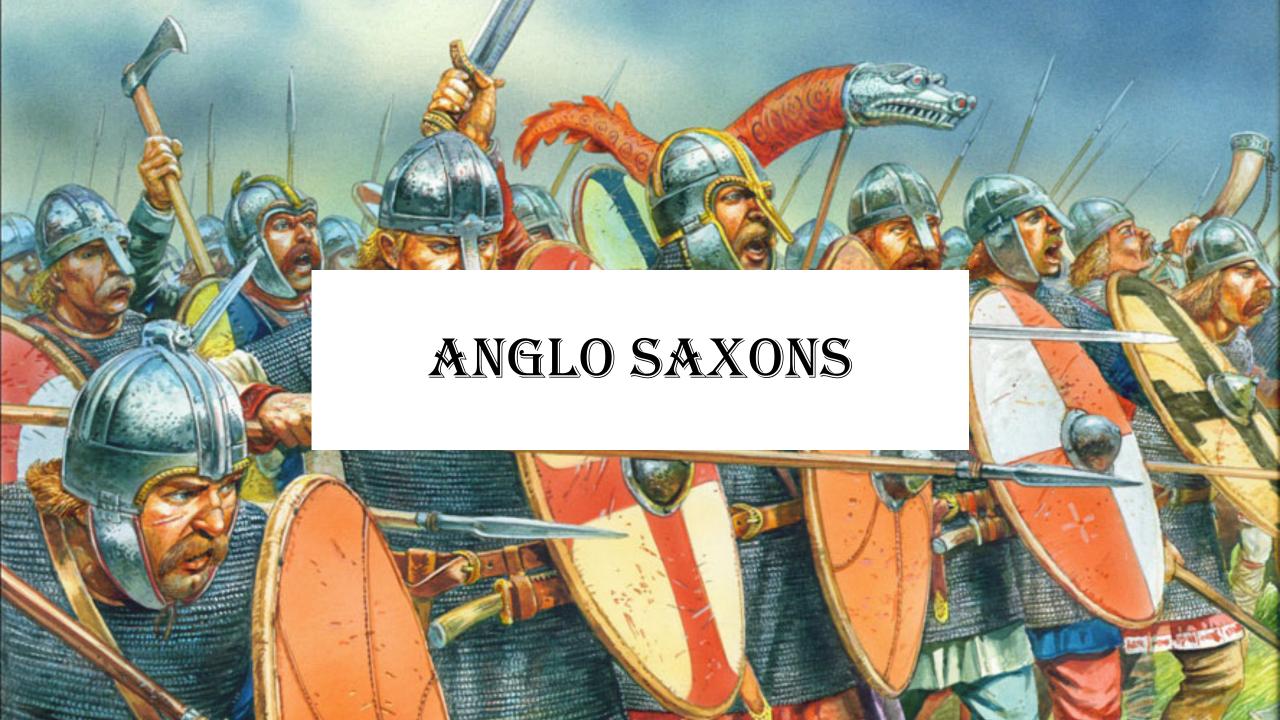

#### Last lesson

Why were they known as the Anglo Saxons?

It is because of the tribes called the Angles and Saxons, who made their way over to Britain after the fall of the Roman Empire around AD 410.

## Last lesson

Describe the appearance of an Anglo Saxon warrior.

Various answers

## Random

How has school changed overtime?

Various answers

How did people survive during the Stone Age?

Various answers

Last term

They were a group of farmerwarriors who lived in Britain over a thousand years ago. Made up of three tribes who came over from Europe.