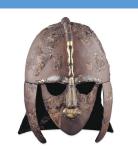

# STONE ÆGE TO IRON ÆGE

Last lesson

What is Sutton Hoo? Use the picture to help you.

Last term
Order these historical events.

Sutton Hoo is the site of the grave of an Anglo-Saxon king in Suffolk, England.