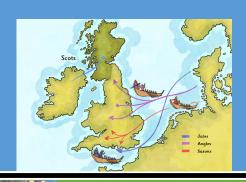

#### Last lesson

Why were they known as the Anglo Saxons?

It is because of the tribes called the Angles and Saxons, who made their way over to Britain after the fall of the Roman Empire around AD 410.

## Last lesson

Name at least one of the places the Anglo Saxons settled.

Northumbria, Wessex, Kent, Sussex, East Anglia, Mercia, Essex