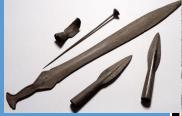

## Last lesson

Describe the appearance of an Anglo Saxon warrior.

Various answers

## Last lesson

Name at least one of the places the Anglo Saxons settled.

Northumbria, Wessex, Kent, Sussex, East Anglia, Mercia, Essex