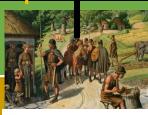

#### Last lesson

Last term

What is a farmer?

A farmer grows crops to guarantee they have food.

What is a hunter-gatherer?

A hunter-gatherer moves around to get food. This could be by killing animals or finding plants.

## Random

How has school changed overtime?

Various answers

How did people survive during the Stone Age?

Various answers

Last term

They were a group of farmerwarriors who lived in Britain over a thousand years ago. Made up of three tribes who came over from Europe.