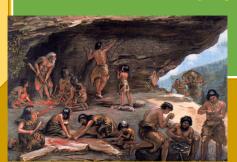

# Last year

What are artefacts?

An interesting historical object or thing.

What artefacts are from Ancient Egypt and the different Ages have we found today?

Egypt - Pyramids, jewellery, tombs, Sphinx, mummies, art, etc.

Ages – stone carvings, weaponry, jewellery

#### Last lesson

Last term

What is a farmer?

A farmer grows crops to guarantee they have food.

What is a hunter-gatherer?

A hunter-gatherer moves around to get food. This could be by killing animals or finding plants.