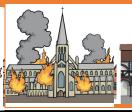

How were living conditions different in the Stone Age compared to London in the 1600s (the Great Fire of London time)?

Various answers

Random

When did the Great Fire of London take place?

b) 1990

c) 2020