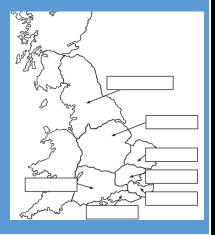

## Last lesson

Name at least one of the places the Anglo Saxons settled.

Northumbria, Wessex, Kent, Sussex, East Anglia, Mercia, Essex

## Last term

NOV DEC EMBER

Last lesson

How did things change during the Stone Age?

Various answers

Name at least one of the places the Anglo Saxons settled.

Northumbria, Wessex, Kent, Sussex, East Anglia, Mercia, Essex