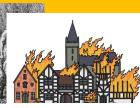

Ancient Egypt/sequencing Order the following historical events.

**Great Fire of London** 

Put these events in chronological order.

How were living conditions different in the Stone Age compared to London in the 1600s (the Great Fire of London time)?

Various answers

Random

When did the Great Fire of London take place?

b) 1990

c) 2020

# Last year Order these historical events.

Random

True or false?

The Great Fire of London took place before Queen Elizabeth II became queen.

True

# Last year

How have buildings changed since the Great Fire of London to prevent a fire from spreading?

Bricks
Fire exits
Fire doors

# Last year

How have houses changed since the Great Fire of London to prevent a fire from spreading?

Bricks
Fire exits
Fire doors