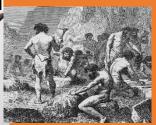

#### Last lesson

Last term

What is a farmer?

A farmer grows crops to guarantee they have food.

What is a hunter-gatherer?

A hunter-gatherer moves around to get food. This could be by killing animals or finding plants.