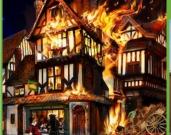

# Last year

How have buildings changed since the Great Fire of London to prevent a fire from spreading?

Bricks
Fire exits
Fire doors

# Last year

How have houses changed since the Great Fire of London to prevent a fire from spreading?

Bricks
Fire exits
Fire doors