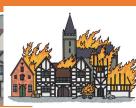

Ancient Egypt/sequencing Order the following historical events.

**Great Fire of London** 

Put these events in chronological order.