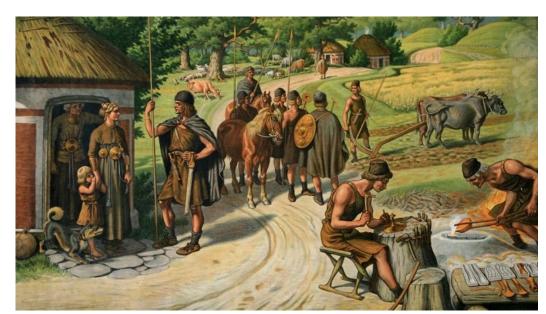

## Random

How has school changed overtime?

Various answers

How did people survive during the Stone Age?

Various answers

Last term

They were a group of farmerwarriors who lived in Britain over a thousand years ago. Made up of three tribes who came over from Europe.

#### Last lesson

Last term

What is a farmer?

A farmer grows crops to guarantee they have food.

What is a hunter-gatherer?

A hunter-gatherer moves around to get food. This could be by killing animals or finding plants.