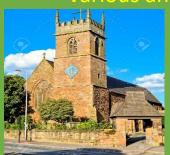

## Last year

How have churches in West Bromwich changed overtime? Various answers

Random
True or false?

The pyramids were made after Jesus was born.

False

Jesus was born OAD

The pyramids were built about 2500 years BC