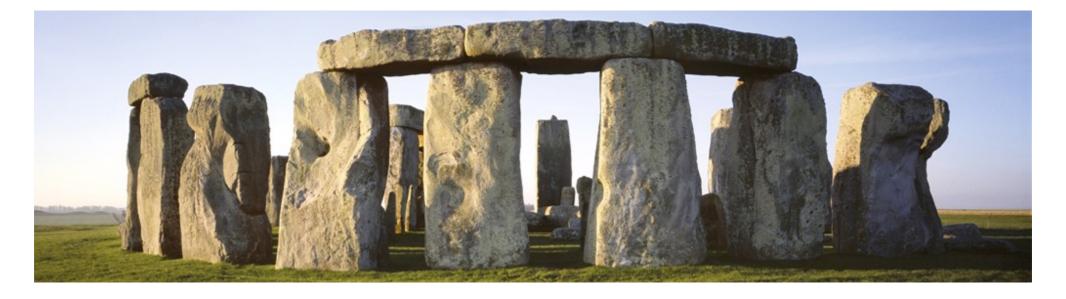

# STONE ÆGE TO IRON ÆGE

Last lesson

What is Sutton Hoo? Use the picture to help you.

Last term
Order these historical events.

Sutton Hoo is the site of the grave of an Anglo-Saxon king in Suffolk, England.