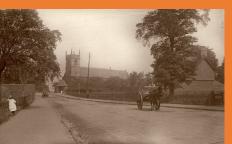

#### Last lesson

Why did the fire during the Great Fire of London spread so quickly?

- The houses were made out of wood
- The houses were very close together
  - The wind was strong

Last term

Think of as many facts about the picture below.

Various answers