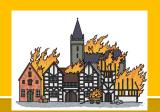

#### Last lesson

When did the Great Fire of London take place?

Put these events in

chronological order.

1666

#### Last lesson

Why did the fire during the Great Fire of London spread so quickly?

- The houses were made out of wood
- The houses were very close together
  - The wind was strong

Last term

Think of as many facts about the picture below.

#### Random

True or false?
The Great Fire of London took place before
Queen Elizabeth II became queen.

True

Last lesson

What was left after the fire Various answers.

Last term

Who were these Egyptian figures?