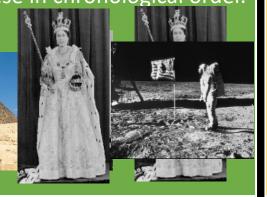

#### Last year

Place these historical events in the correct order.

### Last year

Place these in chronological order.

When did Queen Elizabeth II become queen?

b) 2000 c) 974