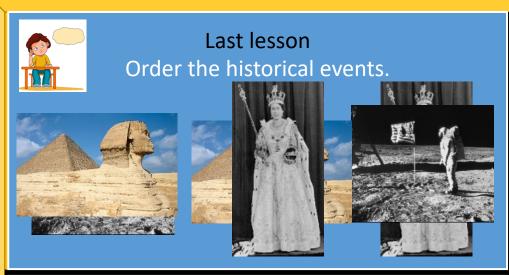

#### Last year

Place these historical events in the correct order.

### Last year

Place these in chronological order.

When did Queen Elizabeth II become queen?

b) 2000 c) 974