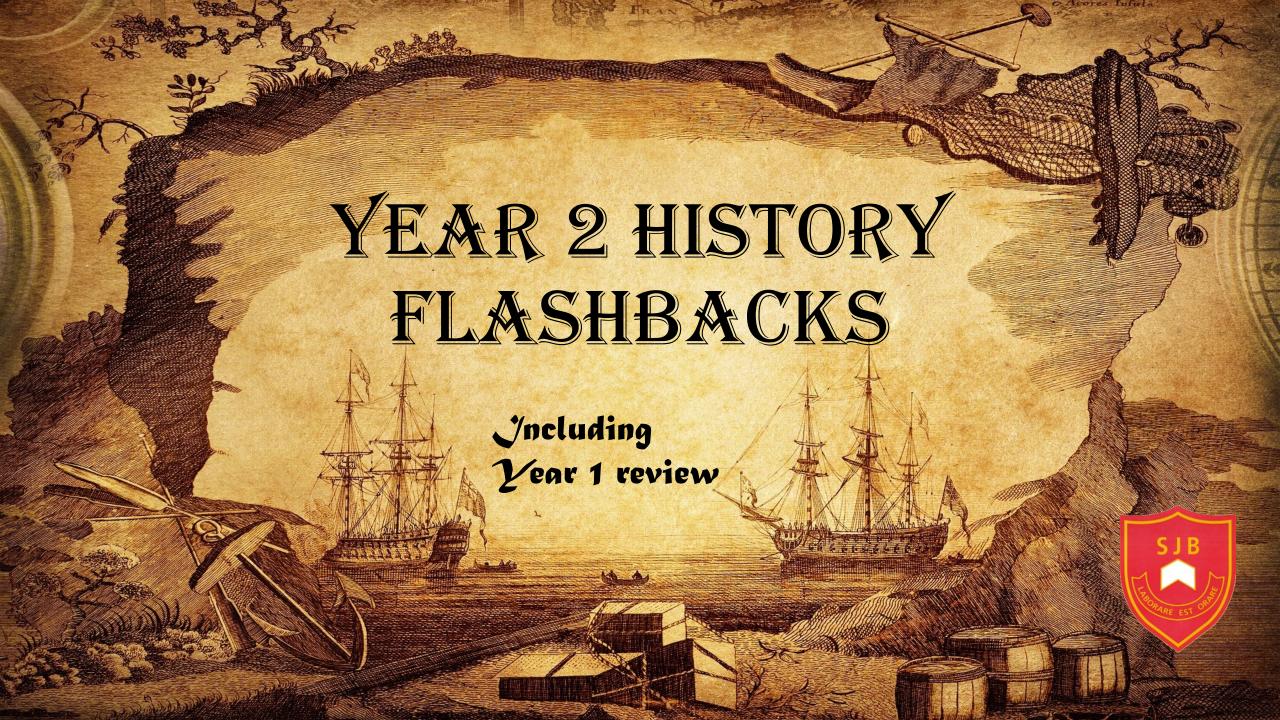

#### Changes within living memory

Can you think of 3 different modern toys?

Various answers

Significant Individuals
Who is this? What did he do?

Neil
Armstrong
– first man
on the
moon

Random

What did Neil Armstrong say when he stepped on the moon?