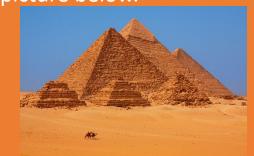

#### Last lesson

Why did the fire during the Great Fire of London spread so quickly?

- The houses were made out of wood
- The houses were very close together
  - The wind was strong

Last term

Think of as many facts about the picture below.

Various answers