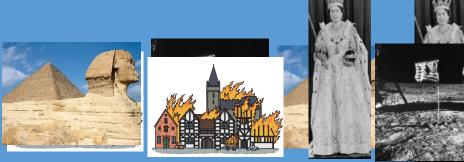

#### Last lesson

When did the Great Fire of London take place?

Put these events in

chronological order.

1666

#### Last lesson

Why did the fire during the Great Fire of London spread so quickly?

- The houses were made out of wood
- The houses were very close together
  - The wind was strong

Last term

Think of as many facts about the picture below.