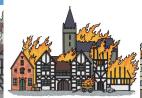

#### Last lesson

When did the Great Fire of London take place?

Put these events in

chronological order.

1666

#### Last lesson

Why did the fire during the Great Fire of London spread so quickly?

- The houses were made out of wood
- The houses were very close together
  - The wind was strong

Last term

Think of as many facts about the picture below.