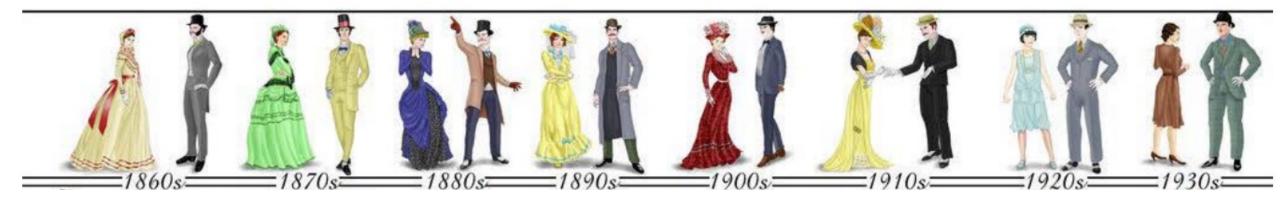

### Last lesson How has fashion changed?

Last term What class were you in last year? Choose one.

Year 6

Reception