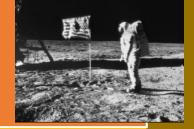

Neil Armstrong – first man on the moon

Last term How has school changed overtime?

Various answers

Last year Who is this person? Have you seen someone do this job before? Share your memories.

Last lesson What did Neil Armstrong say when he stepped on the moon?

"That's one small step for man

and one giant leap for mankind."