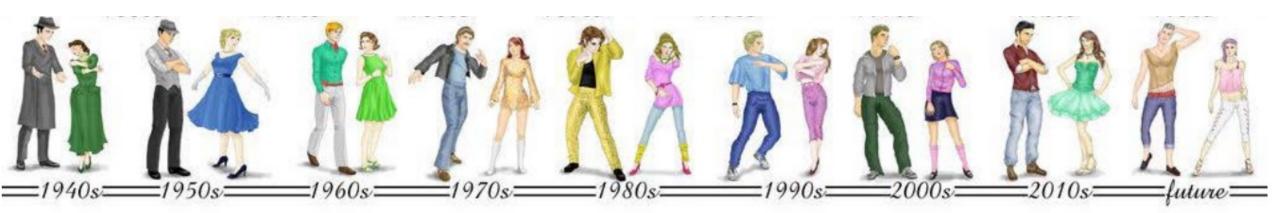

### Last lesson How has fashion changed?

Last term What class were you in last year? Choose one.

Year 6

Reception