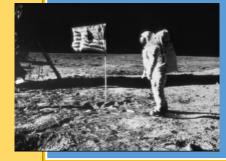

Neil Armstrong – first man on the moon

Last term How has school changed overtime?

Various answers

Last year Who is this person? Have you seen someone do this job before? Share your memories.

Last lesson What did Neil Armstrong say when he stepped on the moon?

"That's one small step for man

and one giant leap for mankind."

Last lesson How has West Bromwich High Street changed overtime?

Last year Organise these daily things you do.

Last term What did Neil Armstrong say when he stepped on the moon?

"That's one small step for man and one giant leap for mankind."