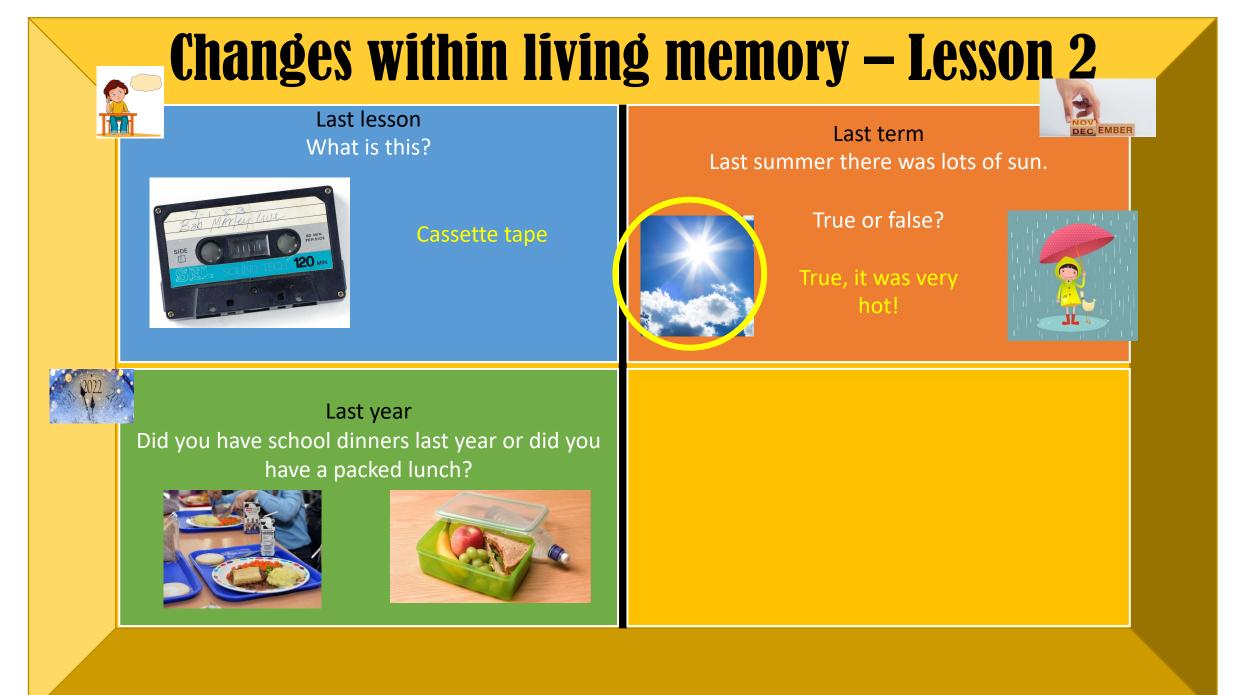

# Changes within living memory – Lesson 3

### Last lesson How has fashion changed?

Last term What class were you in last year? Choose one.

Year 6

Reception

### Last year What was your favourite lesson last year: maths

or writing?